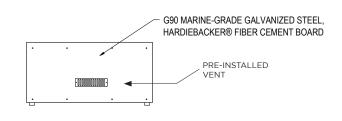

## **TOP VIEW**

ISOMETRIC VIEW

FRONT VIEW

SIDE VIEW

## Notes:

- ENCLOSURES
  - 2 ea 10 sq in. vents are preinstalled on opposing sides to allow airflow through the structure.
- 2. CLEARANCE TO COMBUSTIBLES
  - 72" from top of burner to any overhead combustible material. 24" from edge of burner trim to any combustible side walls. 4" from bottom of burner to combustible materials.
- 3. GAS SUPPLY
  - Natural gas Operating Supply Pressure: Min 6" W.C.; Max 10.5" W.C.; Ideal 7" W.C.
- 4. ELECTRICAL
  - RECOMMENDED: An accessible outlet is factory installed within the structure and should be connected to a GFCI circuit. Must follow local elecrical code.
- 5. CONTROLS
  - Controls located on the Appliance Structure: Low voltage switch comes standard with DSI Burners. Optional 60-Minute Timer (PT# CF-DSI-60MT) or 4-Hour Timer (PT# 4HRTC) can replace low voltage switch.
  - Controls located away from the Appliance Structure: Outdoor-rated switches and timers (PT# CF-DSI-60MT) can be located on GFCI Circuit to control power to the junction box. Note: If operating burner with switch away from the appliance, an included switch bypass will need to be installed (PT# CF-DSI-SB).
  - Emergency Gas Shut Off: The E-Stop ships standard with the Direct Spark Ignition (DSI) burner and can be installed on the GFCI circuit to cut power to the appliance's junction box which will shut off flame.