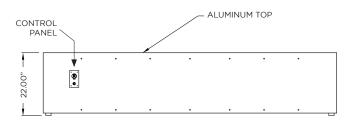

## **TOP VIEW**

ISOMETRIC VIEW

FRONT VIEW

SIDE VIEW

## Notes:

- ENCLOSURES
  - 2 ea 10 sq in. vents are preinstalled on opposing sides to allow airflow through the structure.
- 2. CLEARANCE TO COMBUSTIBLES
  - 72" from top of burner to any overhead combustible material. 24" from edge of burner trim to any combustible side walls. 4" from bottom of burner to combustible materials.
- 3. GAS SUPPLY
  - Natural gas Operating Supply Pressure: Min 6" W.C.; Max 10.5" W.C.; Ideal 7" W.C.
- 4. ELECTRICAL
  - RECOMMENDED: An accessible outlet is factory installed within the structure and should be connected to a GFCI circuit. Must follow local elecrical code.
- 5. CONTROLS
  - Controls located on the Appliance Structure: Low voltage switch comes standard with DSI Burners. Optional 60-Minute Timer (PT# CF-DSI-60MT) or 4-Hour Timer (PT# 4HRTC) can replace low voltage switch.
  - Controls located away from the Appliance Structure: Outdoor-rated switches and timers (PT# CF-DSI-60MT) can be located on GFCI Circuit to control power to the junction box. Note: If operating burner with switch away from the appliance, an included switch bypass will need to be installed (PT# CF-DSI-SB).
  - Emergency Gas Shut Off: The E-Stop ships standard with the Direct Spark Ignition (DSI) burner and can be installed on the GFCI circuit to cut power to the appliance's junction box which will shut off flame.