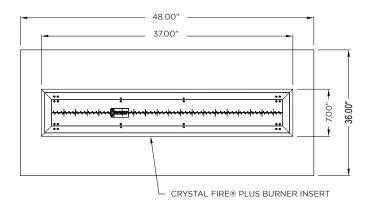

## 48" x 36" TALL READY-TO-FINISH FIRE PIT

with 7" x 37" Crystal Fire® Plus DSI Burner Insert

## **TOP VIEW**

ISOMETRIC VIEW

FRONT VIEW

SIDE VIEW

## **Specifications:**

| ITEM NAME*        | BURNER<br>INCLUDED       | BTUs<br>(LP/NG) | WEIGHT | FIRE<br>MEDIA |
|-------------------|--------------------------|-----------------|--------|---------------|
| RTF48TLD(LP/NG)-K | BI737DSING<br>BI737DSILP | 80K             |        | 30 LBS        |