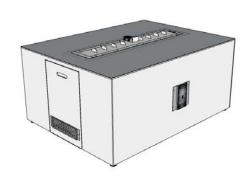

## 48" x 36" TALL READY-TO-FINISH FIRE PIT

with 7" x 37" Crystal Fire® Plus DSI Burner Insert





## **TOP VIEW**

ISOMETRIC VIEW



FRONT VIEW



SIDE VIEW

## **Specifications:**

| ITEM NAME*        | BURNER<br>INCLUDED       | BTUs<br>(LP/NG) | WEIGHT | FIRE<br>MEDIA |
|-------------------|--------------------------|-----------------|--------|---------------|
| RTF48TLD(LP/NG)-K | BI737DSING<br>BI737DSILP | 80K             |        | 30 LBS        |

\*FITS 20 LB. LIQUID PROPANE TANK IN BASE. FIRE MEDIA SOLD SEPARATELY. TESTING AGENCY: UNDERWRITERS LABORATORIES (UL LLC) STANDARD: ANSI Z21.97-02017 / CSA 2.41-2017 OUTDOOR DECORATIVE GAS APPLIANCES

## Notes:

- ENCLOSURES
  - 2 ea 10 sq in. vents are preinstalled on opposing sides to allow airflow through the structure.
- 2. CLEARANCE TO COMBUSTIBLES
  - 72" from top of burner to any overhead combustible material. 24" from edge of